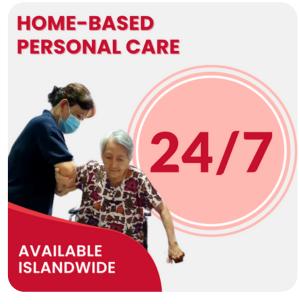

## Home-based Personal Care: Now Available 24/7!

Starting 1 April 2024, our Home-based Personal Care Service will now extend its availability round-the-clock, including on weeknights, weekends, and public holidays.

Our service includes Personal Care Assistance, Instrumental Activities of Daily Living (IADL) Support, Medication Assistance, Cognitive Stimulation Programmes, Elder-Sitting & Respite, and Maintenance Exercises.

For more information and to book a session with us, please visit <a href="https://tinyurl.com/w2xh4rb7">https://tinyurl.com/w2xh4rb7</a>.