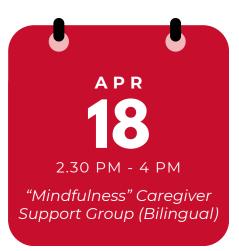

## Caregiver Support Group: Mindfulness

Embracing mindfulness can be a powerful tool in alleviating caregiver stress. Take a moment to breathe, come home to yourself, and let go of what you cannot control.

Remember, your well-being matters too. By nurturing yourself through mindfulness, you'll find the strength and resilience to navigate the caregiving journey with more calmness and grace.

To find out more about the support we provide for family caregivers of seniors and to register your interest, please visit <a href="https://tinyurl.com/CWACaregiverSupportGroup">https://tinyurl.com/CWACaregiverSupportGroup</a>.