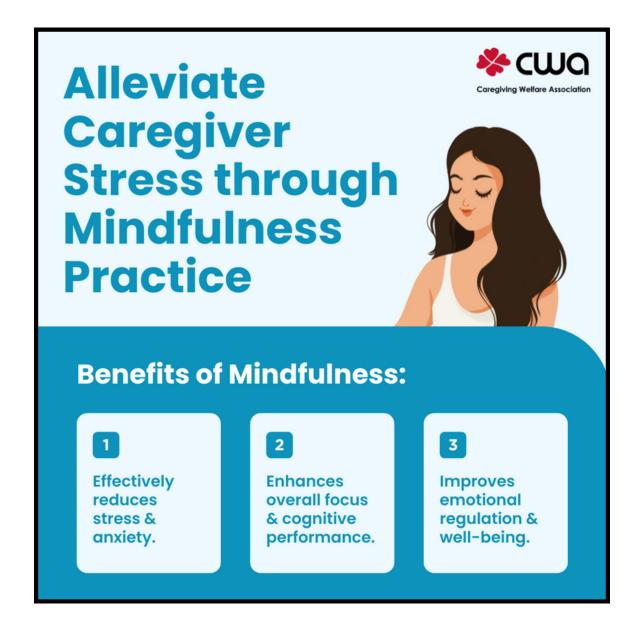

## Caregiver Support Group: Mindfulness

Embracing mindfulness can be a powerful tool in alleviating caregiver stress. Take a moment to breathe, come home to yourself, and let go of what you cannot control.

Remember, your well-being matters too. By nurturing yourself through mindfulness, you'll find the strength and resilience to navigate the caregiving journey with more calmness and grace.

To find out more about the support we provide for family caregivers of seniors and to register your interest, please visit <a href="https://tinyurl.com/CWACaregiverSupportGroup">https://tinyurl.com/CWACaregiverSupportGroup</a>.